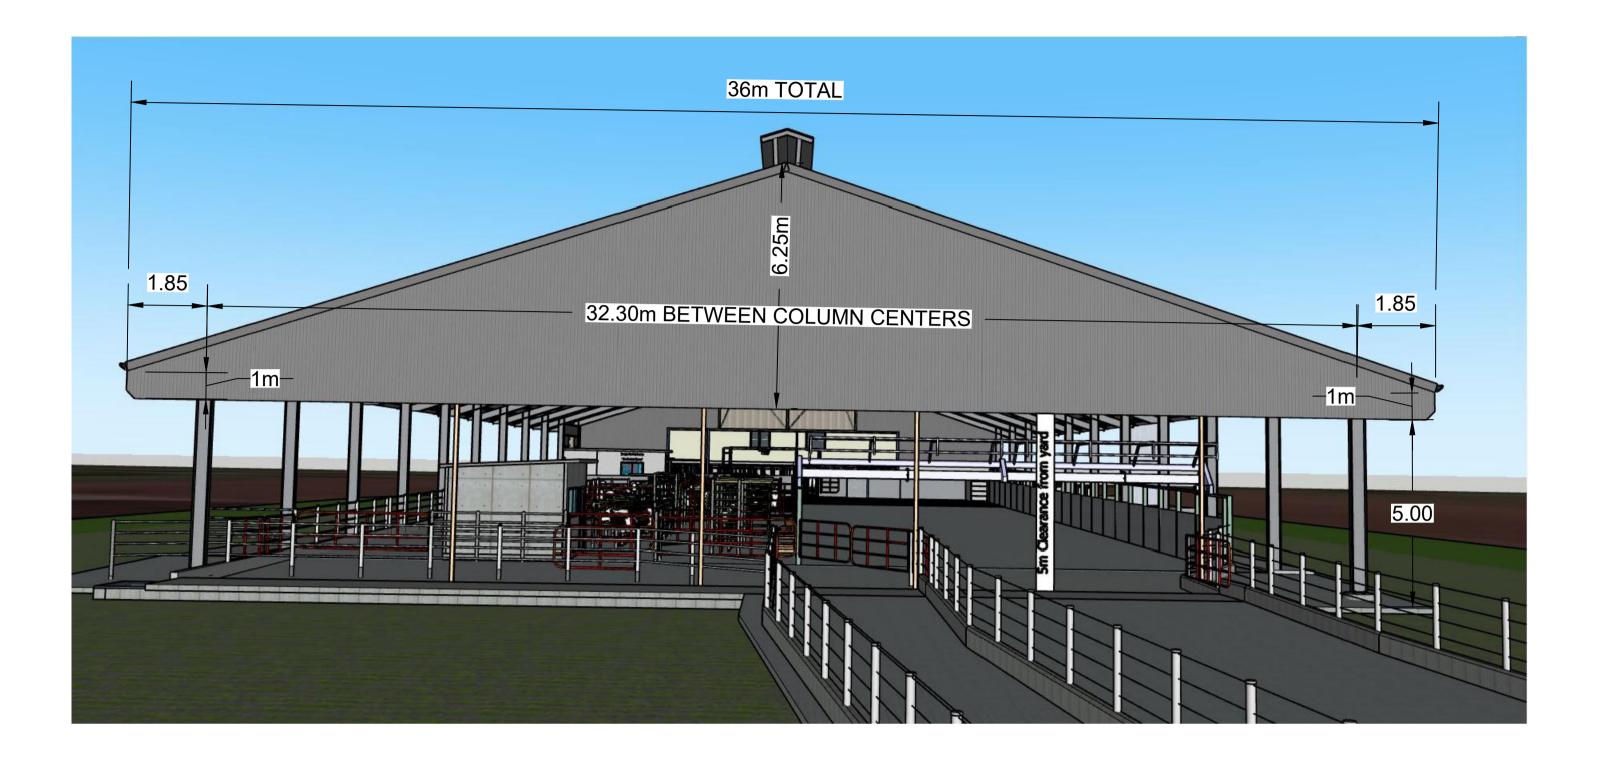

## YARRIMBAH DAIRY SHED DIMENSIONS NOT TO SCALE

JC SURVEYS PTY LTD

MOAMA NSW 2731 MOB: 0429 897 289, Email: chris@jcsurveys.com.au Web: jcsurveys.com.au

ABN: 54 672 449 955

| GENERAL NOTES:<br>ALL LEVELS ARE IN METERS UNLESS OTHERWISE STATED.                                                                                                                       |     |      |             |                      |                   | CLIENT: RAY SMITH                                                               |               |              |  |
|-------------------------------------------------------------------------------------------------------------------------------------------------------------------------------------------|-----|------|-------------|----------------------|-------------------|---------------------------------------------------------------------------------|---------------|--------------|--|
| THESE PLANS ARE SUBJECT TO THE RELEVANT AUTHORITIES PLANNING APPROVALS PRIOR TO ANY CONSTRUCTION COMMENCING.                                                                              |     |      |             |                      |                   | JOB NAME: YARRIME                                                               | BAH DAIRY SHE | D            |  |
| LOCATION OF SERVICES SHOWN ON PLANS ARE APPROXIMATE ONLY, CONTRACTOR MUST VERIFY ACTUAL POSITION OF THESE SERVICES AND ANY OTHER SERVICES NOT SHOWN ON THESE PLANS PRIOR TO CONSTRUCTION. |     |      |             |                      |                   | DIMENSIONS ADDRESS: 2813 COBB HIGHWAY MATHOURA CROWN ALLOTMENT: LOT 2 DP1077844 |               |              |  |
|                                                                                                                                                                                           |     |      |             | NS GRID              | PLAN              |                                                                                 |               |              |  |
| ACTUAL POSITION OF ANY EXISTING BOUNDARIES, EASEMENTS OR ROAD RESERVES HAVE NOT BEEN SHOWN ON THIS PLAN, BUT SHOULD BE DETERMINED ON SITE BY RELEVANT BODIES PRIOR TO ANY                 |     |      |             | CONTOURS             | FINAL             | DRAWING NUMBER                                                                  | DATE          | SHEET NUMBER |  |
| CONSTRUCTION COMMENCING.                                                                                                                                                                  | REV | DATE | DESCRIPTION | SURVEYED BY<br>J.C.H | DRAWN BY<br>J.C.H | JC0023                                                                          | 26/05/25      | 1 OF 1       |  |