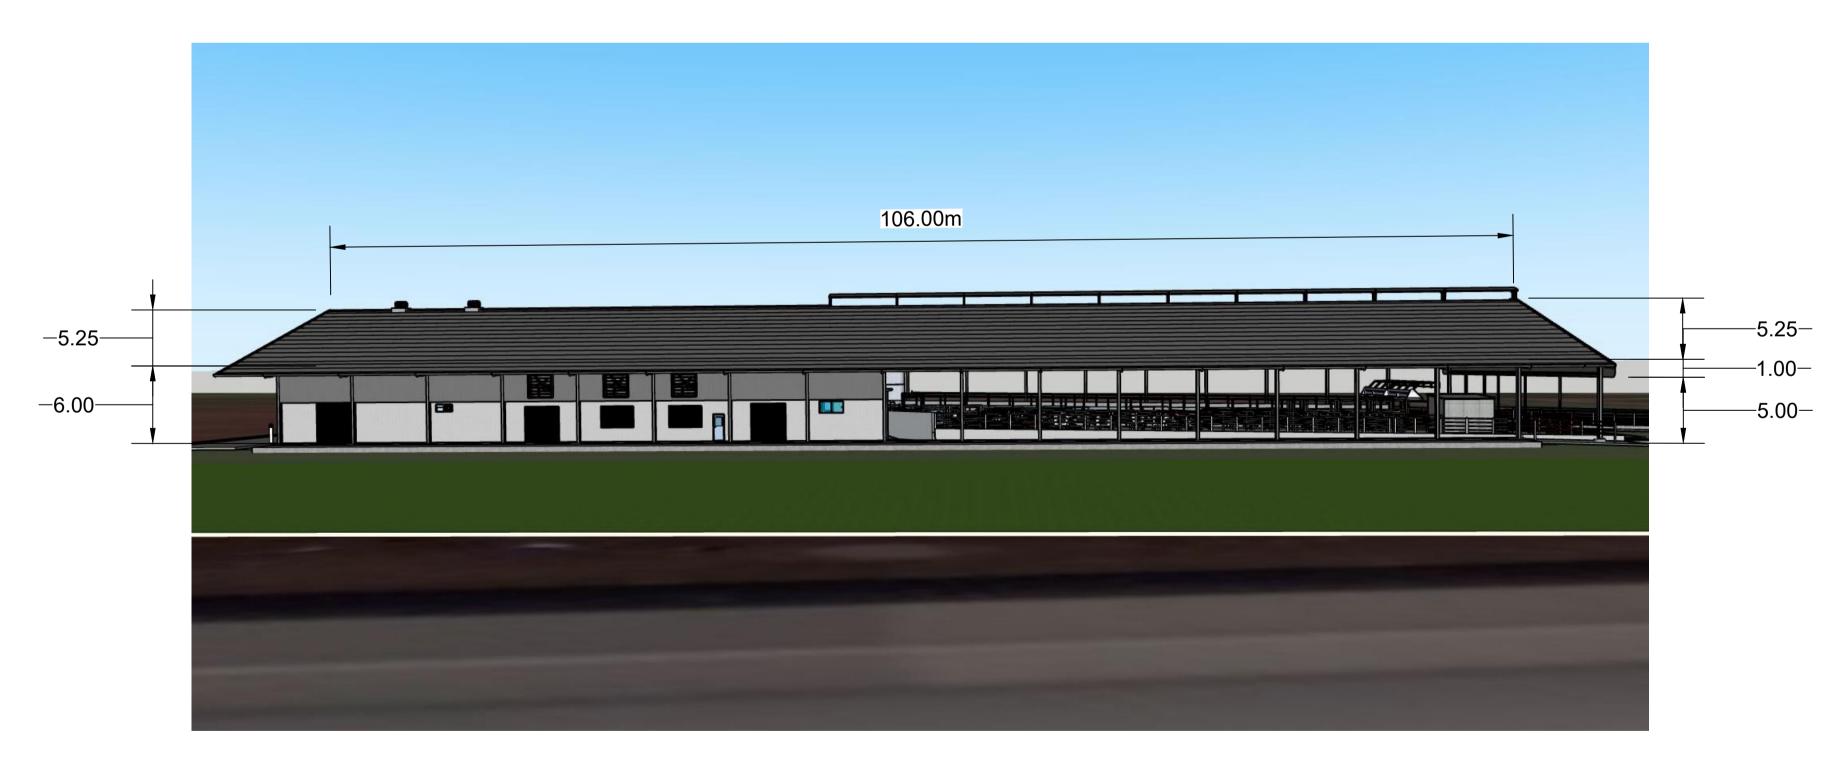

## YARRIMBAH DAIRY SHED DIMENSIONS NOT TO SCALE

JC SURVEYS PTY LTD

MOAMA NSW 2731 MOB: 0429 897 289, Email: chris@jcsurveys.com.au Web: jcsurveys.com.au

ABN: 54 672 449 955

| GENERAL NOTES:<br>ALL LEVELS ARE IN METERS UNLESS OTHERWISE STATED.                                                                                                                       |     |      |             |                      |                   | CLIENT: RAY SMITH                                                               |               |              |  |
|-------------------------------------------------------------------------------------------------------------------------------------------------------------------------------------------|-----|------|-------------|----------------------|-------------------|---------------------------------------------------------------------------------|---------------|--------------|--|
| THESE PLANS ARE SUBJECT TO THE RELEVANT AUTHORITIES PLANNING APPROVALS PRIOR TO ANY CONSTRUCTION COMMENCING.                                                                              |     |      |             |                      |                   | JOB NAME: YARRIME                                                               | BAH DAIRY SHE | D            |  |
| LOCATION OF SERVICES SHOWN ON PLANS ARE APPROXIMATE ONLY, CONTRACTOR MUST VERIFY ACTUAL POSITION OF THESE SERVICES AND ANY OTHER SERVICES NOT SHOWN ON THESE PLANS PRIOR TO CONSTRUCTION. |     |      |             |                      |                   | DIMENSIONS ADDRESS: 2813 COBB HIGHWAY MATHOURA CROWN ALLOTMENT: LOT 2 DP1077844 |               |              |  |
|                                                                                                                                                                                           |     |      |             | NS GRID              | PLAN              |                                                                                 |               |              |  |
| ACTUAL POSITION OF ANY EXISTING BOUNDARIES, EASEMENTS OR ROAD RESERVES HAVE NOT BEEN SHOWN ON THIS PLAN, BUT SHOULD BE DETERMINED ON SITE BY RELEVANT BODIES PRIOR TO ANY                 |     |      |             | CONTOURS             | FINAL             | DRAWING NUMBER                                                                  | DATE          | SHEET NUMBER |  |
| CONSTRUCTION COMMENCING.                                                                                                                                                                  | REV | DATE | DESCRIPTION | SURVEYED BY<br>J.C.H | DRAWN BY<br>J.C.H | JC0023                                                                          | 26/05/25      | 1 OF 1       |  |